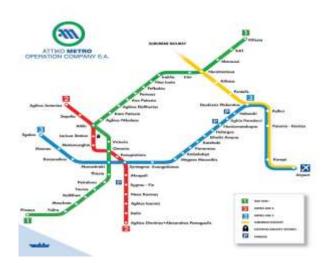

## **By Underground**

You will board the Metro from the Airport's Station and get off at Syntagma Station; once you exit the metro station at your right hand is Vasileos Georgiou Street. The Athens Metro connects Syntagma Square to the Athens International Airport in 27 minutes.

## **Hours of Operation of Athens metro**

- Lines 2 and 3 operate daily from 05:30 24:00.
- With a 1, 20€ ticket you can move around using one or more means of transport within 70 minutes. While inside the train, announcements are made before every stop. Metro tickets are sold at the stations' cashiers and by automatic tellers. Remember to validate your ticket before you move on to the platform.